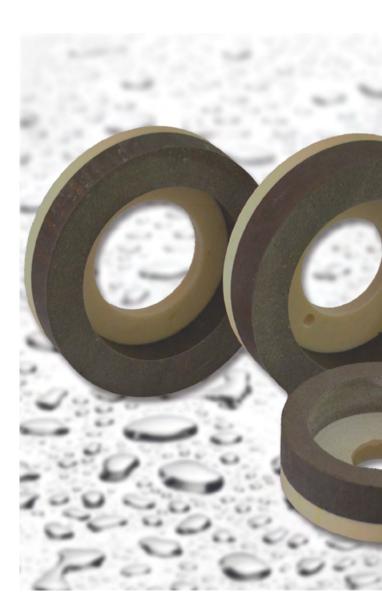

## **MACHINES**

Straight and double edger machines

TOOL

Product : ARTIFEX AO - Q7
Bonding : Foamed polyurethane
Grain : Aluminium oxide

40 | 60 | 80

Hardness : Soft elastic Colour : Brown

Delivery form : Cup wheels with plate

Rings

Dimension : Ø 75 - 170 mm