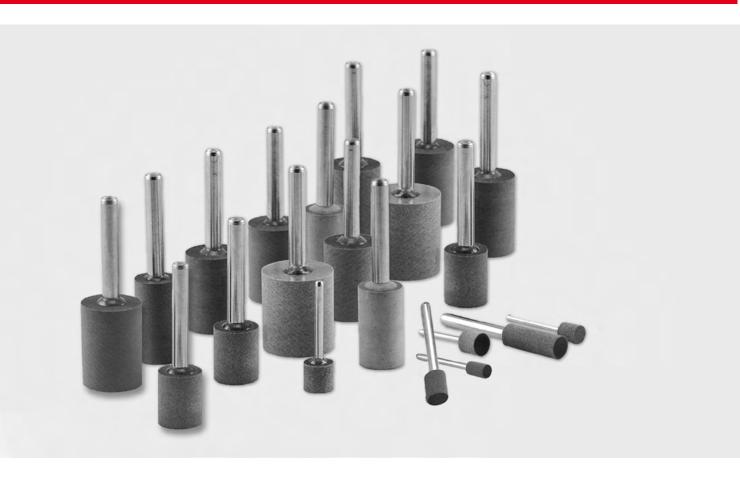

#### **WORKPIECES**

Moulds | Castings | Engine blocks | Glasses frames | Pump bodies | Jewellery | Watches | Medicial instruments | Implants and many others

#### **MATERIAL**

Steel | Stainless steel | Non-ferrous metals | Cast iron | Plastics

#### **MACHINES**

Electrically and air powered handheld machines

#### PROCESS PARAMETER

Manual | Dry

#### **APPLICATIONS**

Debburing | Rounding | Cleaning | Polishing | Finishing

**TOOL** 

Product: ARTIFEX SC - MP | SC - HP
Bonding: Foamed polyurethane
Hardness: M (medium) | H (hard)
Grit size: Silicon carbide F46 - F250