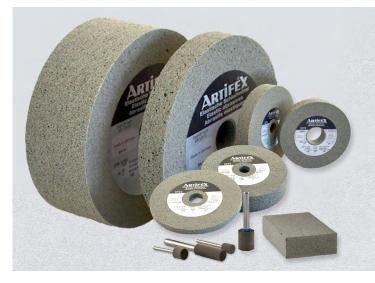

In ARTIFEX tools, abrasive grains such as silicon carbide or aluminium oxide are flexibly embedded in elastic materials, such as foamed polyurethane. As a result, our grinding and polishing wheels are sponge-soft, finely porous or hard, but always elastic. Depending on the application, the specifically matched composition of grain and bonding results in the desired finish.

#### PROCESS DESCRIPTION

Deburring | Removal of tool marks | Polishing | Matting | fine finishing

PROCESS SETUP

Cooling lubricant :

TOOL

Product : Bonding : Hardness : Grit size : ARTIFEX SC - MP Foamed polyurethane | hard M (medium) Silicon carbide F150 | F250

Dry | Water | Emulsion | Oil

Delivery form :

Mounted points Peripheral wheels | Cup wheels Blocks and others OD Ø 4 - 400 mm

Dimension :