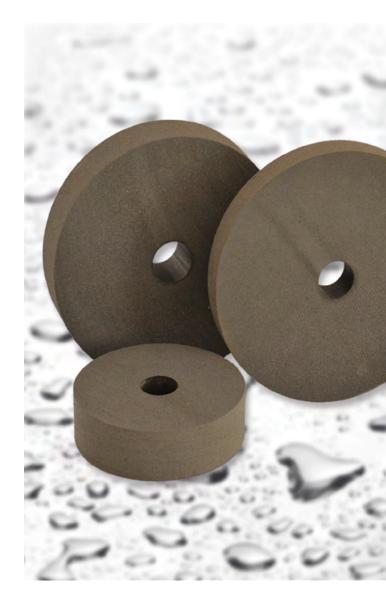

#### TOOL

Product : Bonding : Grain : Hardness : Colour : Delivery form : Dimension : ARTIFEX AO - UQ5 Foamed polyurethane Aluminium oxide 120 | 180 Medium elastic Brown Peripheral wheels Ø 20 - 300 mm