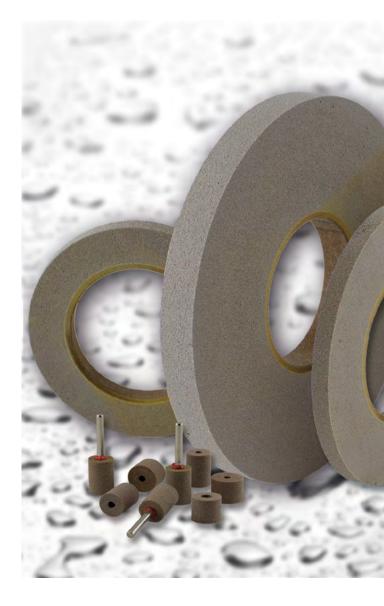

#### TOOL

| Product :       | ARTIFEX NK 220 HT      |
|-----------------|------------------------|
| Bonding :       | Foamed polyurethane    |
| Grain :         | Aluminium oxide 220    |
| Hardness :      | Hard elastic           |
| Colour :        | Grey                   |
| Delivery form : | Peripheral wheels with |
|                 | core   Mounted points  |
|                 | Sleaves                |

Dimension :

h S Sleeves Ø 8 - 300 mm