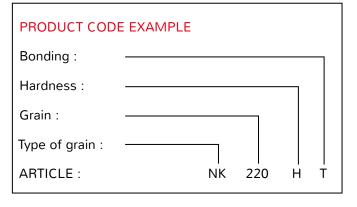

#### TOOL

| Product :       | ARTIFEX NK 220 HT      |
|-----------------|------------------------|
| Bonding :       | Foamed polyurethane    |
| Grain :         | Aluminium oxide 220    |
| Hardness :      | Hard elastic           |
| Colour :        | Grey                   |
| Delivery form : | Peripheral wheels with |
|                 | core   Mounted points  |
|                 | Sleaves                |