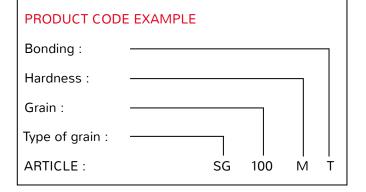

#### TOOLS

| Product :       | ARTIFEX SG 100 MT      |
|-----------------|------------------------|
| Hardness :      | Medium elastic         |
| Product :       | ARTIFEX SG 100 HT      |
| Hardness :      | Hard elastic           |
| Bonding :       | Foamed polyurethane    |
| Grain :         | Garnet 100             |
| Colour :        | Brown                  |
| Delivery form : | Peripheral wheels with |
|                 | core   Mounted points  |
|                 | Sleeves                |
| Dimension :     | Ø 8 - 300 mm           |