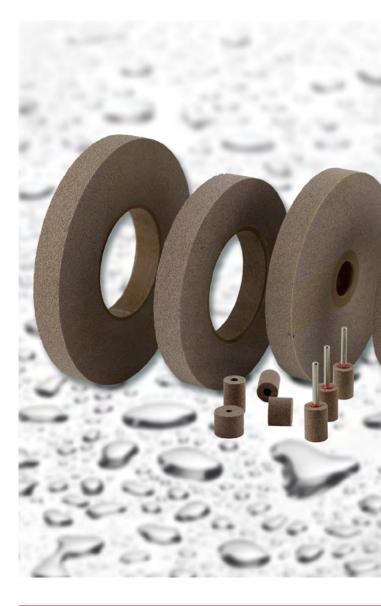

#### TOOLS

| Product :       | ARTIFEX SG 100 MT      |
|-----------------|------------------------|
| Hardness :      | Medium elastic         |
| Product :       | ARTIFEX SG 100 HT      |
| Hardness :      | Hard elastic           |
| Bonding :       | Foamed polyurethane    |
| Grain :         | Garnet 100             |
| Colour :        | Brown                  |
| Delivery form : | Peripheral wheels with |
|                 | core   Mounted points  |
|                 | Sleeves                |
| Dimension :     | Ø 8 - 300 mm           |