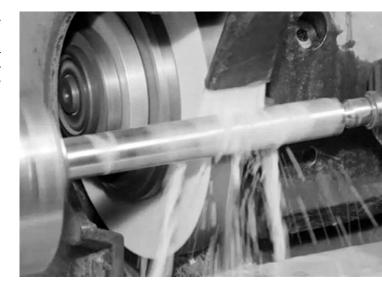

# Superfinishing in external grinding

You have the surfaces - we take care of the finish. Our products are always called for when surfaces cannot be further refined with conventional vitrified or resin-bonded grinding wheels. Contrary to abrasive belts, they can also be used to finish hard to reach surfaces.

#### PROCESS DESCRIPTION

External grinding with oscillating the grinding wheel crosswise to the workpiece

#### PROCESS SETUP

Cutting speed v<sub>s</sub>: 35 m/s

Rotation of

the workpiece  $n_w$ : 300 min<sup>-1</sup> Infeed  $a_e$ : 50 - 100  $\mu m$ 

Cooling lubricant: Water | Emulsion | Oil