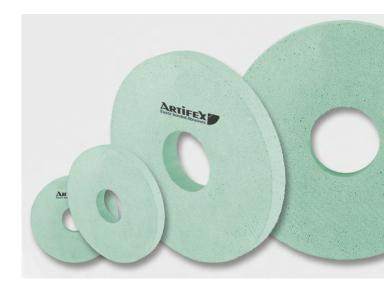

### **TOOL**

Product : ARTIFEX EK 800 MFP
Bonding : Foamed polyurethane | hard

Hardness: M (medium)

Grit size : Aluminium oxide F800
Delivery form : Peripheral wheels
Dimension : OD Ø 150 - 400 mm