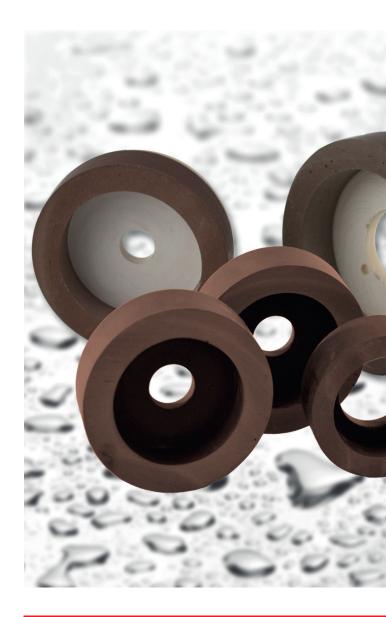

### **TOOL**

Product: ARTIFEX SC - HS

Bonding: Resin

Grain : Silicon carbide

280

Hardness : Hard elastic Colour : Brown

Delivery form : Cup wheels with plate

Full material cup wheels

Dimension : Ø 75 - 170 mm